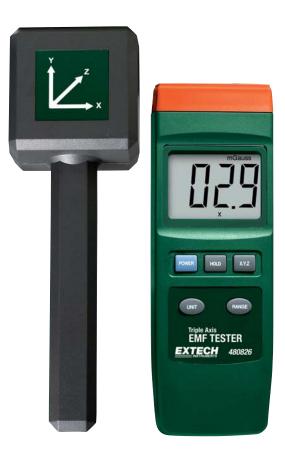

## **Triple Axis EMF Tester**

**Three axis (X,Y,Z) electromagnetic field measurement** For testing fans, electrical appliances, wiring, and power lines

## **Features:**

- Three axis ( X, Y, Z direction) electromagnetic field measurement
- Designed to provide user a quick, reliable and easy way to measure electromagnetic field radiation levels around power lines, electrical appliances and industrial devices
- Wide ranges (3 ranges of µTesla or mGauss)
- Calibrated to measure EMF radiation at wide bandwidths from 30 Hz to 300 Hz
- Big digit LCD display
- Data hold freezes reading on display
- Easy to use remote probe
- Complete with sensor with 3ft (930mm) cable, 9V battery, and hard carrying case

| Specifications | Range                        | Resolution | Basic Accuracy   |
|----------------|------------------------------|------------|------------------|
| µTesla         | 20µTesla                     | 0.01µTesla | $\pm (4\% + 3d)$ |
|                | 200µTesla                    | 0.1µTesla  | $\pm (5\% + 3d)$ |
|                | 2000µTesla                   | 1µTesla    | $\pm(10\% + 5d)$ |
| mGauss         | 200mGauss                    | 0.1mGauss  | $\pm(4\% + 3d)$  |
|                | 2,000mGauss                  | 1mGauss    | $\pm (5\% + 3d)$ |
|                | 20,000mGauss                 | 10mGauss   | $\pm(10\% + 5d)$ |
| Number of Axis | Three axis X, Y, Z direction |            |                  |
| Band width     | 30Hz to 300Hz                |            |                  |
| Sampling Time  | Approx. 0.4 second           |            |                  |
| Power Current  | Approx. DC 2.7mA             |            |                  |
| Dimensions     | 7.6x2.6x1.2" (195x68x30mm)   |            |                  |